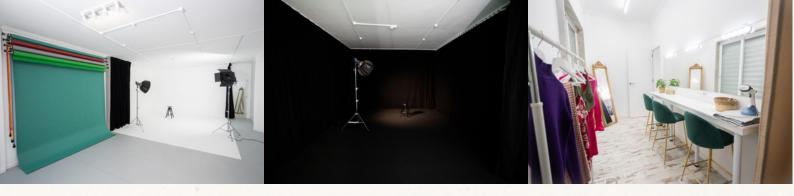

## CHARACTERISTICS

- Total area: 112m2
- Ceiling height: 2.94m.
- White infinity wall (5.30m x 5.10m)
- Black Box (black flannel curtains around the infinity wall, and removable black carpets)
- Multiple coloured backgrounds (including CHROMA KEY)
- Lighting equipment available
- Possibility of ordering all types of equipment (cameras, lenses, machinery, etc.) up to 48 hours in advance
- Dressing room, makeup station, office area + pantry, bathroom

## **AMENITIES**

- Coffe machine
- Tea Kettle
- Microwave
- Minibar
- Steamer
- Charriot

- Hangers
- Air conditioning
- Wifi
- Natural light
- Free parking at the door (several spaces)