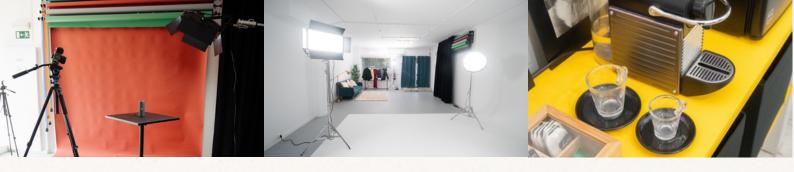

# STUDIO

2025

- Pricing
- Equipment
- Subscription Plans
- Hour Packages

INFINITY WALL | BLACK BOX | COLOURED BACKGROUNDS | DRESSING ROOM |
OFFICE | PANTRY | LIGHTING EQUIPMENT | PARKING | FURNITURE

WELCOME TO OUR STUDIO, located next to Lisbon airport.

## CHARACTERISTICS

- Total area: 112m2
- Ceiling height: 2.94m.
- White infinity wall (5.30m x 5.10m)
- Black Box (black flannel curtains around the infinity wall, and removable black carpets)
- Multiple coloured backgrounds (including CHROMA KEY)
- Lighting equipment available
- Possibility of ordering all types of equipment (cameras, lenses, machinery, etc.) up to 48 hours in advance
- Dressing room, makeup station, office area + pantry, bathroom

## **AMENITIES**

- Coffe machine
- Tea Kettle
- Microwave
- Minibar
- Steamer
- Charriot

- Hangers
- Air conditioning
- Wifi
- Natural light
- Free parking at the door (several spaces)