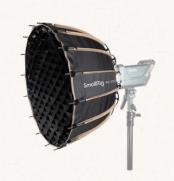

AVENGER 14834 Reflective Display Gold/White 120x90cm Included in the price of the Studio

(External Rental: 15€ + VAT)

SmallRig 3585 RAD55
Parabolic Softbox (2x)
Included in the price of the
Studio

(External Rental: 20€ + VAT)