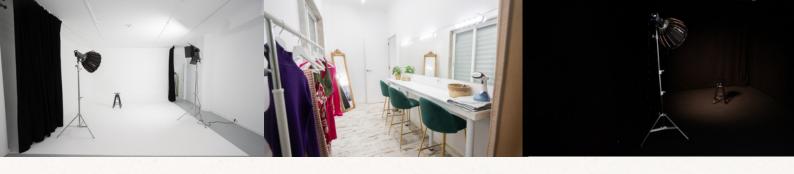

## CHARACTERISTICS

- Total area: 112m2
- Ceiling height: 2.94m.
- White infinity wall (5.30m x 5.10m)
- Black Box (black flannel curtains around the infinity wall, and removable black carpets)
- Multiple coloured backgrounds (including CHROMA KEY)
- Lighting equipment available
- Possibility of ordering all types of equipment (cameras, lenses, machinery, etc.) up to 48 hours in advance
- Dressing room, makeup station, office area + pantry, bathroom