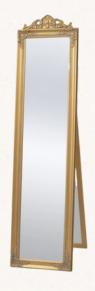

## MOVEABLE FURNITURE

Petrol blue velvet sofa, cushions and beige rug

Height-adjustable black seat

White armchair

Golden mirror

Petrol green velvet high chair with gold feet (x3)

Black table, 60cmx60xm Height: 102cm