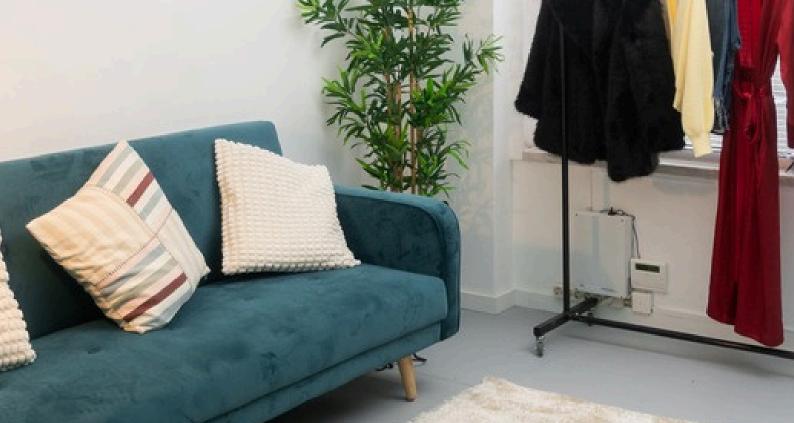

## MOVEABLE FURNITURE

Petrol blue velvet sofa, cushions and beige rug

Height-adjustable black seat

White armchair

Golden mirror

Petrol green velvet high chair with gold feet (x3)

Black table, 60cmx60xm Height: 102cm