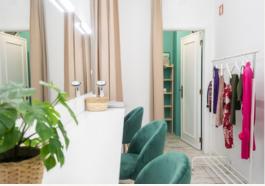

## CHARACTERISTICS

- Total area: 112m2
- Ceiling height: 2.94m.
- White infinity wall (5.30m x 5.10m)
- Black Box (black flannel curtains around the infinity wall, and removable black carpets)
- Multiple coloured backgrounds (including CHROMA KEY)
- Lighting equipment available
- Possibility of ordering all types of equipment (cameras, lenses, machinery, etc.) up to 48 hours in advance
- Dressing room, makeup station, office area + pantry, bathroom

## **AMENITIES**

- Coffe machine
- Tea Kettle
- Microwave
- Minibar
- Steamer
- Charriot

- Hangers
- Air conditioning
- Wifi
- Natural light
- Free parking at the door (several spaces)