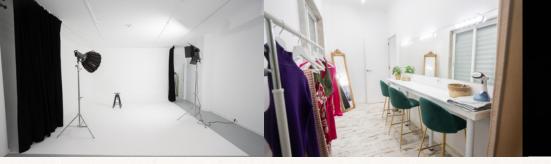

## CHARACTERISTICS

- Total area: 112m2
- Ceiling height: 2.94m.
- White infinity wall (5.30m x 5.10m)
- Black Box (black flannel curtains around the infinity wall, and removable black carpets)
- Multiple coloured backgrounds (including CHROMA KEY)
- Lighting equipment available
- Possibility of ordering all types of equipment (cameras, lenses, machinery, etc.) up to 48 hours in advance
- Dressing room, makeup station, office area + pantry, bathroom

## **AMENITIES**

- Coffe machine
- Tea Kettle
- Microwave
- Minibar
- Steamer
- Charriot

- Hangers
- Air conditioning
- Wifi
- Natural light
- Free parking at the door (several spaces)