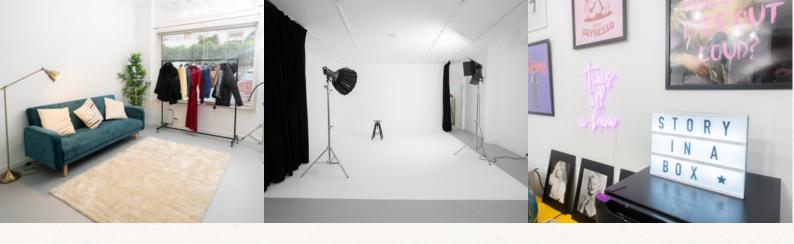

## CHARACTERISTICS

- Total area: 112m2
- Ceiling height: 2.94m.
- White infinity wall (5.30m x 5.10m)
- Black Box (black flannel curtains around the infinity wall, and removable black carpets)
- Multiple coloured backgrounds (including CHROMA KEY)
- Lighting equipment available
- Possibility of ordering all types of equipment (cameras, lenses, machinery, etc.) up to 48 hours in advance
- Dressing room, makeup station, office area + pantry, bathroom

## **AMENITIES**

- Coffe machine
- Tea Kettle
- Microwave
- Minibar
- Steamer
- Charriot

- Hangers
- Air conditioning
- Wifi
- Natural light
- Free parking at the door (several spaces)