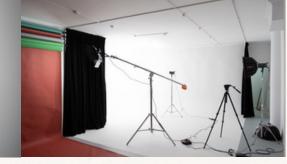

## CHARACTERISTICS

- Total area: 112m2
- Ceiling height: 2.94m.
- White infinity wall (5.30m x 5.10m)
- Black Box (black flannel curtains around the infinity wall, and removable black carpets)
- Multiple coloured backgrounds (including CHROMA KEY)
- Lighting equipment available
- Possibility of ordering all types of equipment (cameras, lenses, machinery, etc.) up to 48 hours in advance
- Dressing room, makeup station, office area + pantry, bathroom