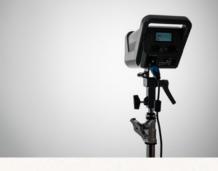

## **EQUIPMENT**

SmallRig 3621 RC220B COB LED Light Bi-Color (2x) Included in the price of the Studio

SWIT CL-120D 120W 2:1 Bicolor SMD LED panel light (3x) Studio price: 40€ + VAT External Rental: 60€ + VAT