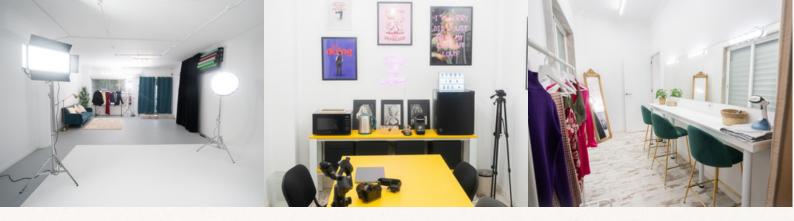

## CHARACTERISTICS

- Total area: 112m2
- Ceiling height: 2.94m.
- White infinity wall (5.30m x 5.10m)
- Black Box (black flannel curtains around the infinity wall, and removable black carpets)
- Multiple coloured backgrounds (including CHROMA KEY)
- Lighting equipment available
- Possibility of ordering all types of equipment (cameras, lenses, machinery, etc.) up to 48 hours in advance
- Dressing room, makeup station, office area + pantry, bathroom

## **AMENITIES**

- Coffe machine
- Tea Kettle
- Microwave
- Minibar
- Steamer
- Charriot

- Hangers
- Air conditioning
- Wifi
- Natural light
- Free parking at the door (several spaces)

## MOVEABLE FURNITURE

Petrol blue velvet sofa, cushions and beige rug

Height-adjustable black seat

White armchair

Golden mirror

Petrol green velvet high chair with gold feet (x3)

Black table, 60cmx60xm Height: 102cm