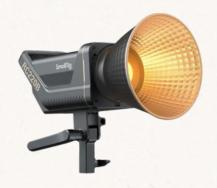

## **EQUIPMENT**

SmallRig 3621 RC220B COB LED Light Bi-Color (2x) Included in the price of the Studio

SWIT CL-120D 120W 2:1 Bicolor SMD LED panel light (3x) Studio price: 40€ + VAT External Rental: 60€ + VAT