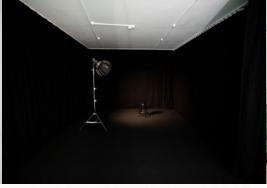

## CHARACTERISTICS

- Total area: 112m2
- Ceiling height: 2.94m.
- White infinity wall (5.30m x 5.10m)
- Black Box (black flannel curtains around the infinity wall, and removable black carpets)
- Multiple coloured backgrounds (including CHROMA KEY)
- Lighting equipment available
- Possibility of ordering all types of equipment (cameras, lenses, machinery, etc.) up to 48 hours in advance
- Dressing room, makeup station, office area + pantry, bathroom