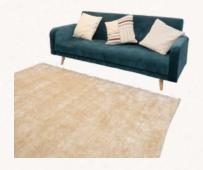

## MOVEABLE FURNITURE

Petrol blue velvet sofa, cushions and beige rug

Height-adjustable black seat

White armchair

Golden mirror

Petrol green velvet high chair with gold feet (x3)

Black table, 60cmx60xm Height: 102cm