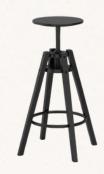

## MOVEABLE FURNITURE

Petrol blue velvet sofa, cushions and beige rug

Height-adjustable black seat

White armchair

Golden mirror

Petrol green velvet high chair with gold feet (x3)

Black table, 60cmx60xm Height: 102cm