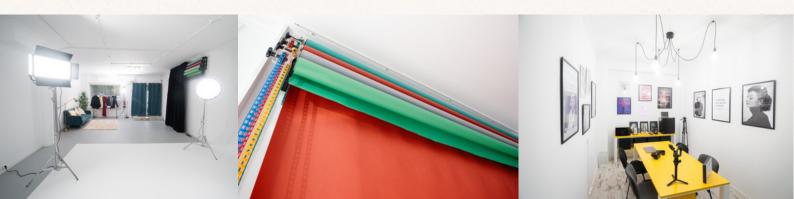

## CHARACTERISTICS

- Total area: 112m2
- Ceiling height: 2.94m.
- White infinity wall (5.30m x 5.10m)
- Black Box (black flannel curtains around the infinity wall, and removable black carpets)
- Multiple coloured backgrounds (including CHROMA KEY)
- Lighting equipment available
- Possibility of ordering all types of equipment (cameras, lenses, machinery, etc.) up to 48 hours in advance
- Dressing room, makeup station, office area + pantry, bathroom

# **EQUIPMENT**

E-Colour+ Sheet Filters (various colours available) Included in the price of the Studio

SUPERIOR Background Paper BRICK - 2.72x11m Included in the price of the Studio

SUPERIOR Background Paper SPRUCE - 2.72x11m Included in the price of the Studio

SUPERIOR Background Paper LUNAR GRAY - 2.72x11m Included in the price of the Studio

BD Paper Back VERY GREEN Chroma Key 2.72x11m Included in the price of the Studio

Removable backdrop holder
Included in the price of the
Studio