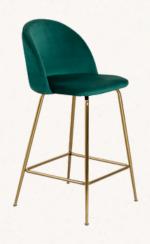

## MOVEABLE FURNITURE

Petrol blue velvet sofa, cushions and beige rug

Height-adjustable black seat

White armchair

Golden mirror

Petrol green velvet high chair with gold feet (x3)

Black table, 60cmx60xm Height: 102cm