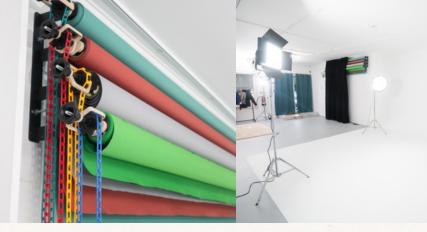

## CHARACTERISTICS

- Total area: 112m2
- Ceiling height: 2.94m.
- White infinity wall (5.30m x 5.10m)
- Black Box (black flannel curtains around the infinity wall, and removable black carpets)
- Multiple coloured backgrounds (including CHROMA KEY)
- Lighting equipment available
- Possibility of ordering all types of equipment (cameras, lenses, machinery, etc.) up to 48 hours in advance
- Dressing room, makeup station, office area + pantry, bathroom

# **EQUIPMENT**

E-Colour+ Sheet Filters (various colours available) Included in the price of the Studio

SUPERIOR Background Paper BRICK - 2.72x11m Included in the price of the Studio

SUPERIOR Background Paper SPRUCE - 2.72x11m Included in the price of the Studio

SUPERIOR Background Paper LUNAR GRAY - 2.72x11m Included in the price of the Studio

BD Paper Back VERY GREEN Chroma Key 2.72x11m Included in the price of the Studio

Removable backdrop holder
Included in the price of the
Studio