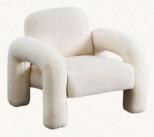

## MOVEABLE FURNITURE

Petrol blue velvet sofa, cushions and beige rug

Height-adjustable black seat

White armchair

Golden mirror

Petrol green velvet high chair with gold feet (x3)

Black table, 60cmx60xm Height: 102cm